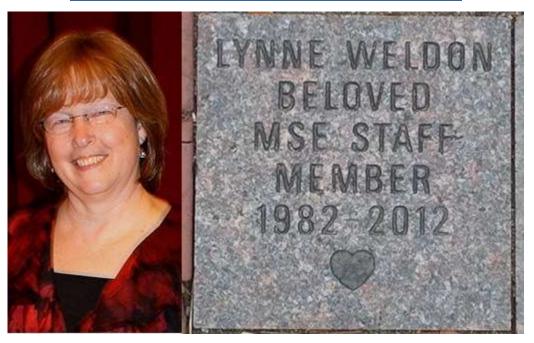

# Long-time MSE Staff Member Lynne Weldon Honored at ISU Plaza of Heroines

#### November 19, 2012

In April, 2012, long-time MSE staff member Lynne Weldon died of breast cancer. Lynne was a dedicated employee of the Materials Science & Engineering Department for 30 years, and during those thousands of work days she touched the lives of countless faculty, staff, and students in the ISU community with her strong work ethic, loyalty, quiet compassion, and friendliness.