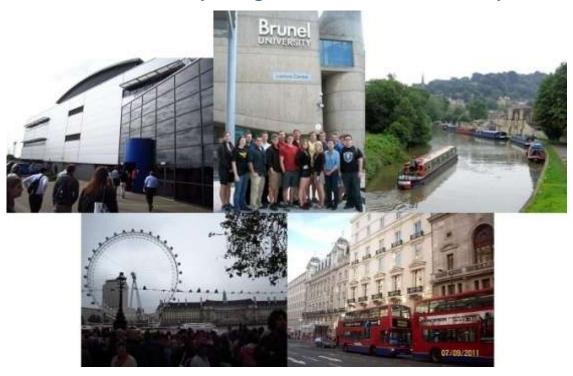

### January 30, 2013

The MSE summer program in London involves a six-week stay on the campus of Brunel University, located in Uxbridge, west London. Although designed specifically for MSE students, the program is open to all engineering majors.