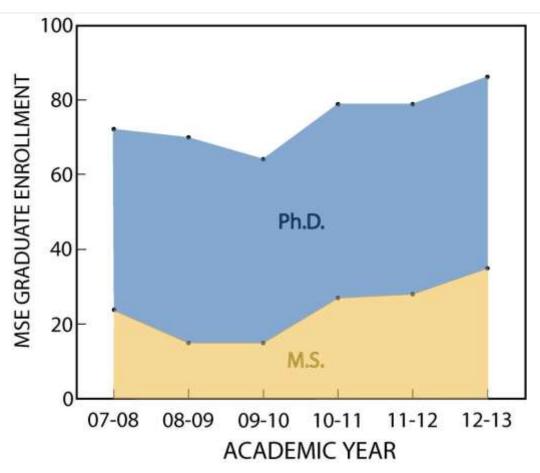

## June 24, 2013

Iowa State's Materials Engineering undergraduate enrollments have climbed steeply in recent years, rising from 150 to well over 200 during the past six years. This growth prompts a related question, "What about graduate enrollment?" Read more.